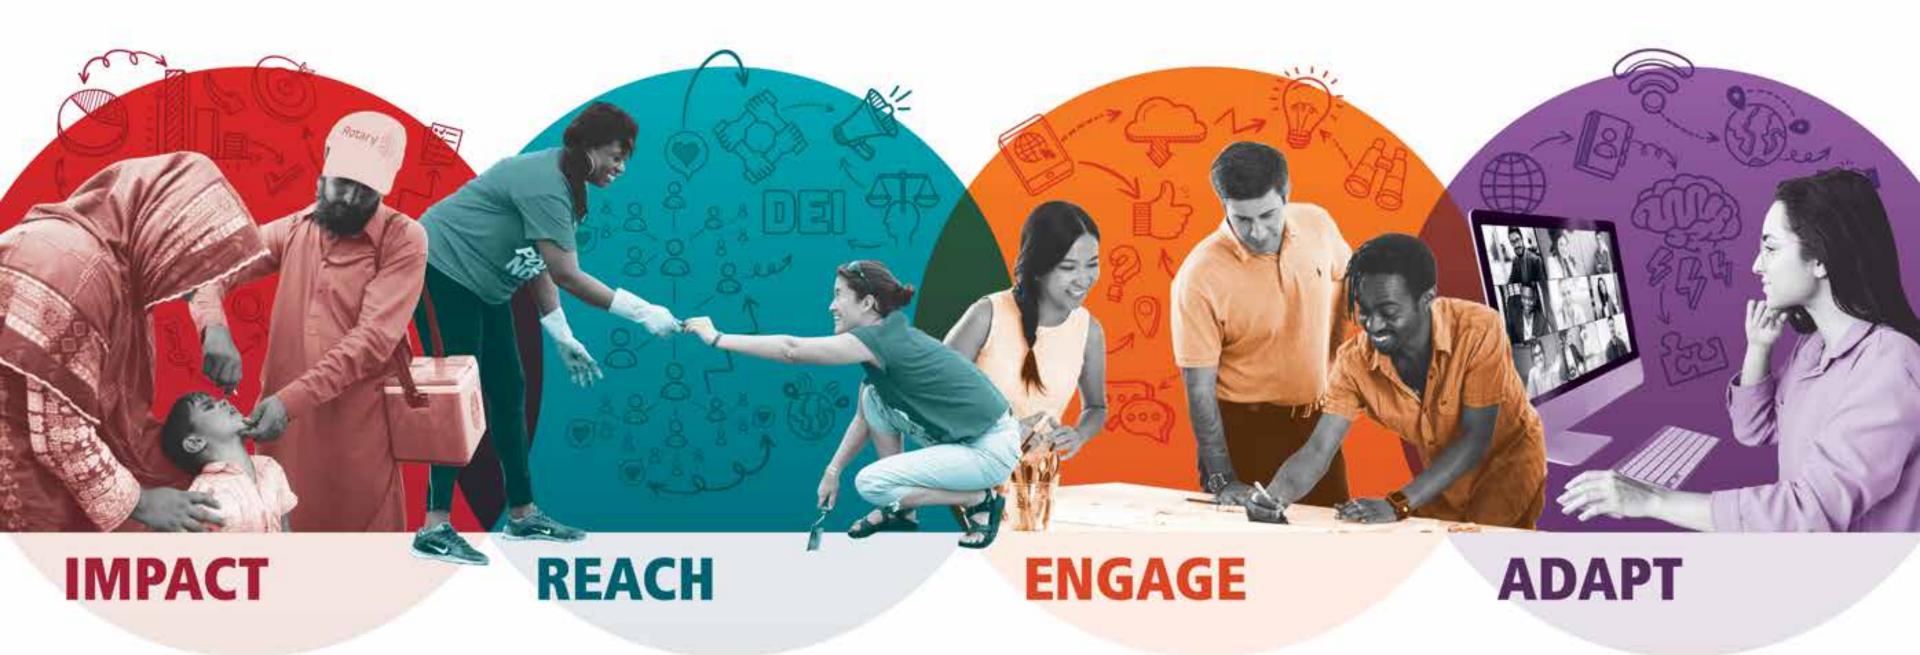

# Increase Impact

**Breakout:** 

What is your club doing for or with your community?

How are you measuring the impact?

**Increase Our Ability** to Adapt

Strategic plan | Priority ▼ Hide goal details and history

**Expand Our Reach** 

**Increase Impact** 

Hide goal details and history

How many total members does your club want by the end of the Rotary year?

Service participation | riority

Hide goal details and history

How many members will participate in club service activities during the Rotary year?

**Enhance Participant** Engagement

Expand Our Reach

Breakout:
What is your club doing to reach new audiences?

Increase Our Ability to Adapt

**Increase Impact** 

**Expand Our Reach** 

Enhance Participant Engagement